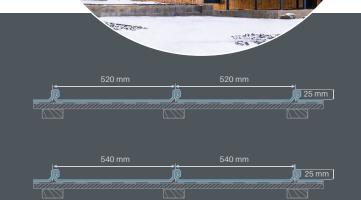

| Material                                                        | FeZn           | Al              |  |
|-----------------------------------------------------------------|----------------|-----------------|--|
| Material thickness                                              | 0,50 - 0,55 mm | 0,70 mm         |  |
| Input coil width                                                | 620 mm         | 600 mm          |  |
| Parameters of the profiled standing seam roofing COMAX FALC 25: |                |                 |  |
| Height of profile                                               | 25 mm          | 25 mm           |  |
| Effective width of profile                                      | 540 mm         | 540 mm / 520 mm |  |
| Minimum length                                                  | 600 mm         | 600 mm          |  |
| Maximum length                                                  | ∗10 000 mm     | *10 000 mm      |  |
| Minimum pitch                                                   | 4°             | 4°              |  |
| * Possibility of profiling up to a length of 15 m               |                |                 |  |

\* Possibility of profiling up to a length of 15 m; in case of additional measures - according to the installation instructions