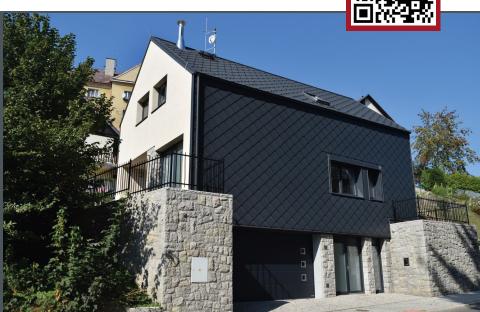

## Comax BoCo 330

- ✓ Historically proven small-format shingle roofing system
- **✓ Lightweight aluminium** roof cover 2 kg/m²
- Guarantee of functionality up to 64 years
- Advantageous in terms of assembly and logistics