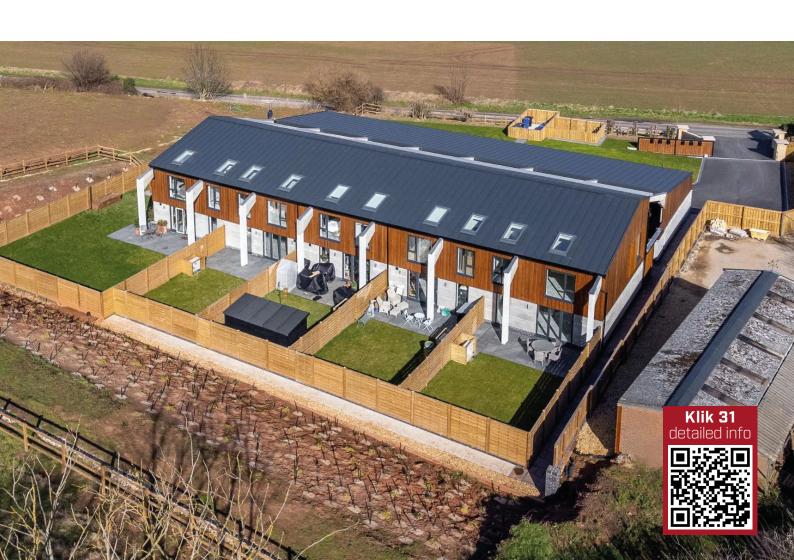

|
| Effective width of profile    | 475 mm        | 455 mm        |
| Height of profile             | 31 mm         | 31 mm         |
| Minimum length                | 850 mm        | 850 mm        |
| Maximum length                | 8 000 mm      | 8 000 mm      |
| Min. pitch without connection | 9°            | 9°            |
| Min. pitch with connection    | 15°           |               |
| FeZn - 475 mm                 |               | FeZn - 475 mm |
| Al - 455 mm                   | 1             | Al - 455 mm   |
| <u>\</u>                      | 9 mm          | 9 mm   →      |
| 33 mm 83 mm                   | {             | 33 mm         |
|                               |               |               |



## **Profilation** variants:







Press

Microprofiling

Soft



## **Comax Falc**

- Prepainted coils for profiling of standing seam roofing system with 75-year warranty (applies to aluminium)
- Developed for easy forming and fitting, suitable for very detailed roofs and long spans
- Supplied in **sheet form** cut to length (COMAX Falc 25), or **coils** to be formed on site with profiling machines (COMAX Falc)

| Material                                                        | FeZn           | Al              |  |
|-----------------------------------------------------------------|----------------|-----------------|--|
| Material thickness                                              | 0,50 - 0,55 mm | 0,70 mm         |  |
| Input coil width                                                | 620 mm         | 600 mm          |  |
| Parameters of the pro