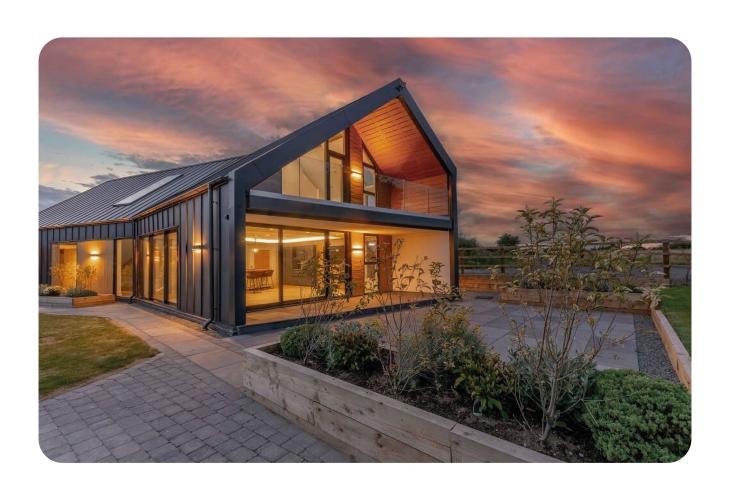

Comax Falc

Comax **BoCo 330** 

comaxroofs.co.uk

## **Comax Falc**

- Prepainted coils for profiling of standing seam roofing system with 75-year warranty (applies to aluminium)
- Developed for easy forming and fitting, suitable for very detailed roofs and long spans
- Supplied in **sheet form** cut to length (COMAX Falc 25), or **coils** to be formed on site with profiling machines (COMAX Falc)

## Comax BoCo 330

- ✓ Historically proven small-format shingle roofing system
- **✓ Lightweight aluminium** roof cover 2 kg/m²
- Guarantee of functionality up to 64 years
- Advantageous in terms of assembly and logistics