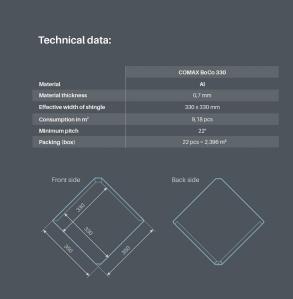

## Comax BoCo 330

- ✓ Historically proven small-format shingle roofing system
- **✓ Lightweight aluminium** roof cover 2 kg/m²
- Guarantee of functionality up to 64 years
- Advantageous in terms of assembly and logistics