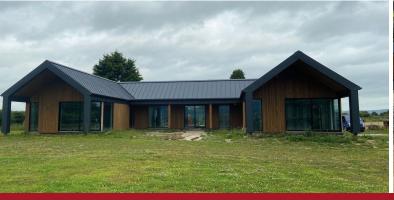

20 mm |  |
| Minimum length                                                  | 600 mm         | 600 mm          |  |
| Maximum length                                                  | ∗10 000 mm     | *10 000 mm      |  |
| Minimum pitch                                                   | 4°             | 4°              |  |
| * Possibility of profiling up to a length of 15 m               |                |                 |  |

\* Possibility of profiling up to a length of 15 m; in case of additional measures - according to the installation instructions



## Comax BoCo 330

- ✓ Historically proven small-format shingle roofing system
- **✓ Lightweight aluminium** roof cover 2 kg/m²
- Guarantee of functionality up to 64 years
- Advantageous in terms of assembly and logistics















Browse all projects realized with our Partners over United Kingdom -





### What our customers say:

Read all testimonials ---->





#### **Duncan Kingston**

Product Director - Southern Sheeting

"After several decades dealing with metals roofs, Southern Sheeting struggled for service

when it came to standing seam system suppliers. This changed when working with Phil at Comax who takes a personal interest in every enquiry through to delivery. Competitive pricing, great communication and good lead times make Comax an ideal supply partner for us ensuring we can uphold our own strong customer service levels".







#### Contact your COMAX ROOFS® business partner, Mr. Phil Brown:

M: 07747 797955 | phil.brown@comaxroofs.co.uk | comaxroofs.co.uk