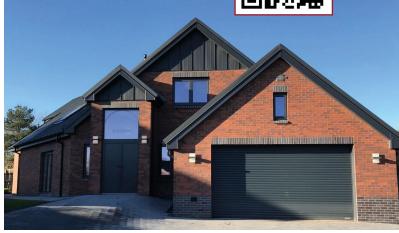

| 600 mm         | 600 mm          |  |
| Maximum length                                                  | ∗10 000 mm     | *10 000 mm      |  |
| Minimum pitch                                                   | 4°             | 4°              |  |
| * Possibility of profiling up to a length of 15 m               |                |                 |  |

\* Possibility of profiling up to a length of 15 m; in case of additional measures - according to the installation instructions



## Comax BoCo 330

- ✓ Historically proven small-format shingle roofing system
- **✓ Lightweight aluminium** roof cover 2 kg/m²
- Guarantee of functionality up to 64 years
- Advantageous in terms of assembly and logistics















Browse all projects realized with our Partners over United Kingdom -





### What our customers say:

Read all testimonials ---->





#### **Duncan Kingston**

Product Director - Southern Sheeting

"After several decades dealing with metals roofs, Southern Sheeting struggled for service

when it came to standing seam system suppliers. This changed when working with Phil at Comax who takes a personal interest in every enquiry through to delivery. Competitive pricing, great communication and good lead times make Comax an ideal supply partner for us ensuring we can uphold our own strong customer service levels".







#### Contact your COMAX ROOFS® business partner, Mr. Phil Brown:

M: 07747 797955 | phil.brown@comaxroofs.co.uk | comaxroofs.co.uk