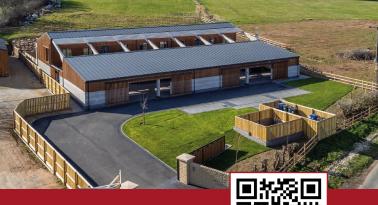

mm |  |
| Minimum length                                                  | 600 mm         | 600 mm          |  |
| Maximum length                                                  | ∗10 000 mm     | *10 000 mm      |  |
| Minimum pitch                                                   | 4°             | 4°              |  |
| * Possibility of profiling up to a length of 15 m               |                |                 |  |

\* Possibility of profiling up to a length of 15 m; in case of additional measures - according to the installation instructions



## Comax BoCo 330

- ✓ Historically proven small-format shingle roofing system
- **✓ Lightweight aluminium** roof cover 2 kg/m²
- Guarantee of functionality up to 64 years
- Advantageous in terms of assembly and logistics















Browse all projects realized with our Partners over United Kingdom -





### What our customers say:

Read all testimonials ---->





#### **Duncan Kingston**

Product Director - Southern Sheeting

"After several decades dealing with metals roofs, Southern Sheeting struggled for service

when it came to standing seam system suppliers. This changed when working with Phil at Comax who takes a personal interest in every enquiry through to delivery. Competitive pricing, great communication and good lead times make Comax an ideal supply partner for us ensuring we can uphold our own strong customer service levels".







#### Contact your COMAX ROOFS® business partner, Mr. Phil Brown:

M: 07747 797955 | phil.brown@comaxroofs.co.uk | comaxroofs.co.uk