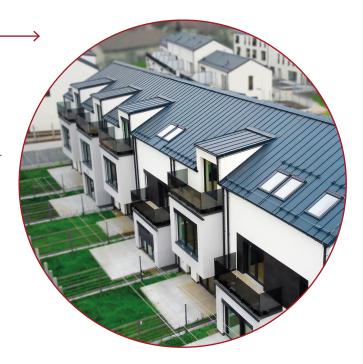

|
| Material thickness            | 0,5 - 0,55 mm | 0,7 mm        |
| Effective width of profile    | 475 mm        | 455 mm        |
| Height of profile             | 31 mm         | 31 mm         |
| Minimum length                | 850 mm        | 850 mm        |
| Maximum length                | 8 000 mm      | 8 000 mm      |
| Min. pitch without connection | 9°            | 9°            |
| Min. pitch with connection    | 15°           |               |
| FeZn - 475 mm                 |               | FeZn - 475 mm |
| Al - 455 mm                   | 1             | Al - 455 mm   |
| <u>\</u>                      | 9 mm          | 9 mm   →      |
| 33 mm 83 mm                   | {             | 33 mm         |
|                               |               |               |



## **Profilation** variants:







Press

Microprofiling

Soft



## **Comax Falc**

- Prepainted coils for profiling of standing seam roofing system with 75-year warranty (applies to aluminium)
- Developed for easy forming and fitting, suitable for very detailed roofs and long spans
- Supplied in **sheet form** cut to length (COMAX Falc 25), or **coils** to be formed on site with profiling machines (COMAX Falc)

| Material                                                        | FeZn           | Al              |  |
|-----------------------------------------------------------------|----------------|-----------------|--|
| Material thickness                                              | 0,50 - 0,55 mm | 0,70 mm         |  |
| Input coil width