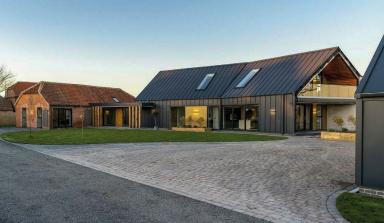

| 600 mm         | 600 mm          |  |
| Maximum length                                                  | ∗10 000 mm     | *10 000 mm      |  |
| Minimum pitch                                                   | 4°             | 4°              |  |
| * Possibility of profiling up to a length of 15 m               |                |                 |  |

\* Possibility of profiling up to a length of 15 m; in case of additional measures - according to the installation instructions



## Comax BoCo 330

- ✓ Historically proven small-format shingle roofing system
- **✓ Lightweight aluminium** roof cover 2 kg/m²
- Guarantee of functionality up to 64 years
- Advantageous in terms of assembly and logistics















Browse all projects realized with our Partners over United Kingdom -





### What our customers say:

Read all testimonials ---->





#### **Duncan Kingston**

Product Director - Southern Sheeting

"After several decades dealing with metals roofs, Southern Sheeting struggled for service

when it came to standing seam system suppliers. This changed when working with Phil at Comax who takes a personal interest in every enquiry through to delivery. Competitive pricing, great communication and good lead times make Comax an ideal supply partner for us ensuring we can uphold our own strong customer service levels".







#### Contact your COMAX ROOFS® business partner, Mr. Phil Brown:

M: 07747 797955 | phil.brown@comaxroofs.co.uk | comaxroofs.co.uk